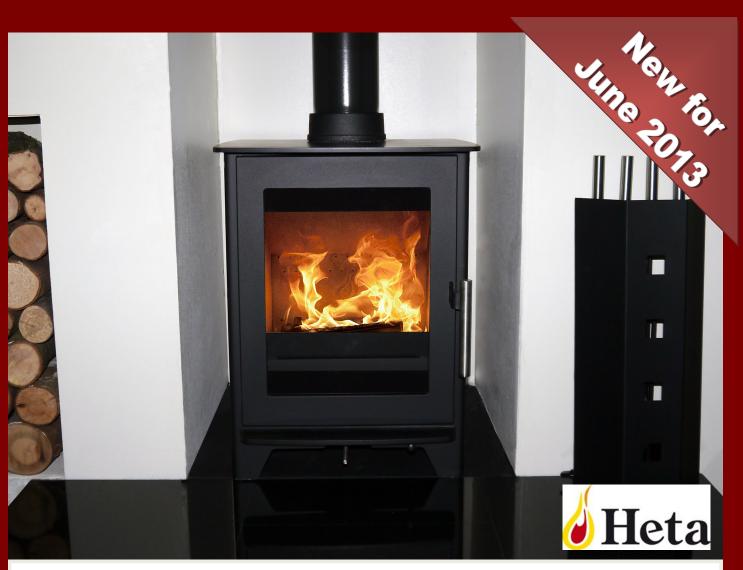

## The New Heta Inspire 40 4kW Multifuel Stove

Brand new for 2013 is the **Heta Inspire 40** 4kW multifuel stove, UK designed and built by Heta, one of Denmarks leading stove manufacturers. Offering exceptional clean burn performance, 81% efficiency, direct fresh air connection and a built-in reciprocating grate for multifuel use.

A large cast iron door gives a wide uninterrupted view of the fire burning beautifully in the fire chamber and a single lever control ensures precision air control . Top or rear 130mm flue connection.

Approved to EN13240 with Defra approval to be applied for in Autumn 2013.

The **Inspire 40** is a premium quality stove and offers clean and modern styling and will look wonderful in any fireplace setting.