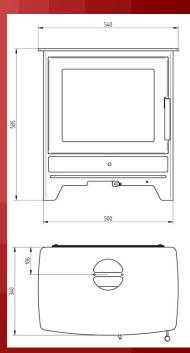

## The New Heta Inspire 45 4.9kW Multifuel Stove

The **Heta Inspire 45** is a brand new clean burn stove designed with a nominal output of 4.9kW and can be used for wood burning or multifuel use. The Inspire 45 is fitted with a cast iron door with a large view of the fire, separate ashpan compartment, riddling grate, vermiculite lined fire chamber, tertiary air for clean burn performance, secondary air wash to keep the door glass spotlessly clean, single lever air control allowing easy and precise control of the fire and is fitted with fresh air supply to allow the stove to be installed directly to an outside air supply; perfect for installation into highly insulated homes.

The **Heta Inspire 45** is a high quality Danish engineered stove, offering outstanding levels of performance with its clean burn firebox, precise air control and a lovely modern clean design.

Exclusively available through authorised stockists throughout the UK.