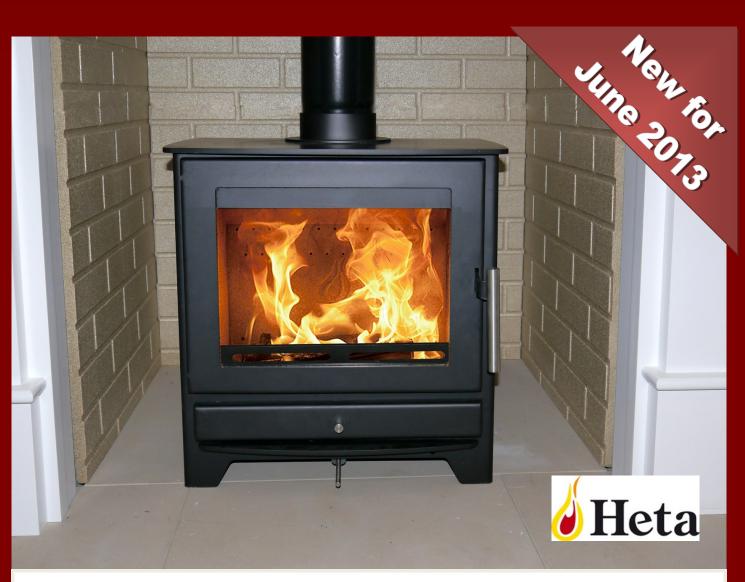

## The New Heta Inspire 45 4.9kW Multifuel Stove

The **Heta Inspire 45** is a brand new clean burn stove designed with a nominal output of 4.9kW and can be used for wood burning or multifuel use. The Inspire 45 is fitted with a cast iron door with a large view of the fire, separate ashpan compartment, riddling grate, vermiculite lined fire chamber, tertiary air for clean burn performance, secondary air wash to keep the door glass spotlessly clean, single lever air control allowing easy and precise control of the fire and is fitted with fresh air supply to allow the stove to be installed directly to an outside air supply; perfect for installation into highly insulated homes.

The **Heta Inspire 45** is a high quality Danish engineered stove, offering outstanding levels of performance with its clean burn firebox, precise air control and a lovely modern clean design.

Exclusively available through authorised stockists throughout the UK.