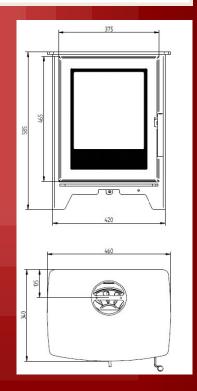

## The New Heta Inspire 40 4kW Multifuel Stove

Brand new for 2013 is the **Heta Inspire 40** 4kW multifuel stove, UK designed and built by Heta, one of Denmarks leading stove manufacturers. Offering exceptional clean burn performance, 81% efficiency, direct fresh air connection and a built-in reciprocating grate for multifuel use.

A large cast iron door gives a wide uninterrupted view of the fire burning beautifully in the fire chamber and a single lever control ensures precision air control . Top or rear 130mm flue connection.

Approved to EN13240 with Defra approval to be applied for in Autumn 2013.

The **Inspire 40** is a premium quality stove and offers clean and modern styling and will look wonderful in any fireplace setting.